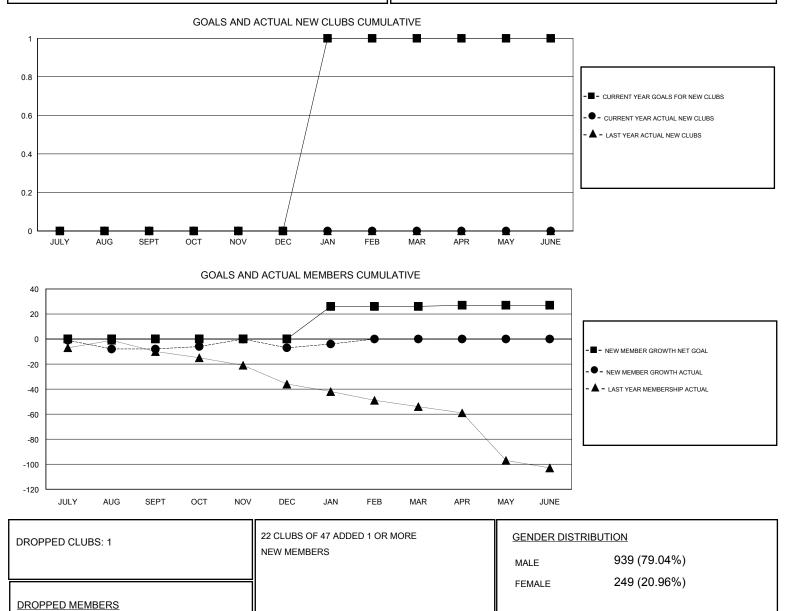

## LOCATION IOWA

| GMT: Judy Hankom      |               |           | LOCATION IOWA |                                  |                                                                |                                                              | GMT CA                                             |
|-----------------------|---------------|-----------|---------------|----------------------------------|----------------------------------------------------------------|--------------------------------------------------------------|----------------------------------------------------|
| Clubs                 |               |           |               | Members<br>RESULTS FOR 2016-2017 |                                                                |                                                              |                                                    |
| RESULTS FOR 2016-2017 |               |           |               |                                  |                                                                |                                                              |                                                    |
| QUARTER               | NEW CLUB GOAL | NEW CLUBS | DROPPED CLUBS | QUARTER                          | NEW MEMBER GROWTH<br>NET GOAL (not reinstated<br>or transfers) | NEW MEMBER<br>GROWTH ACTUAL (not<br>reinstated or transfers) | DROPPED<br>MEMBERS ACTUAL<br>(including transfers) |
| JULY/AUG/SEPT         | 0             | 0         | 0             | JULY/AUG/SEPT                    | 0                                                              | 26                                                           | 34                                                 |
| OCT/NOV/DEC           | 0             | 0         | 0             | OCT/NOV/DEC                      | 0                                                              | 39                                                           | 38                                                 |
| JAN/FEB/MAR           | 1             | 0         | 1             | JAN/FEB/MAR                      | 26                                                             | 7                                                            | 4                                                  |
| APR/MAY/JUNE          | 0             | 0         | 0             | APR/MAY/JUNE                     | 1                                                              | 0                                                            | 0                                                  |